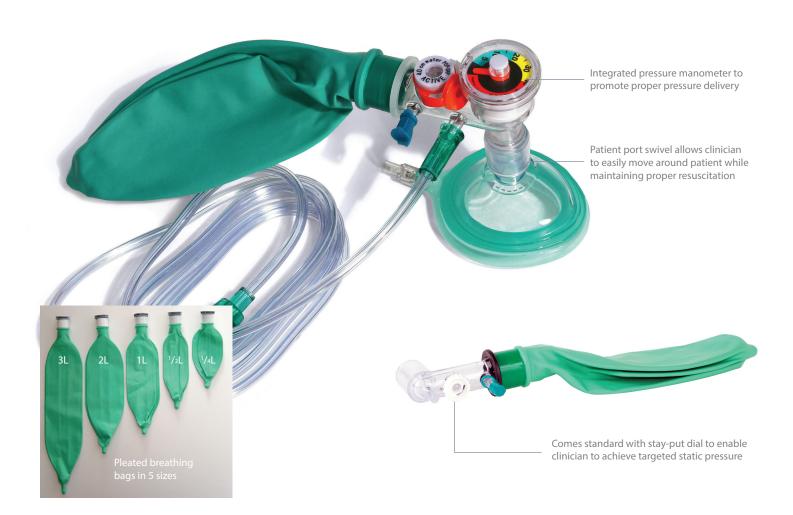

### LATEX FREE | SINGLE PATIENT USE | DISPOSABLE | CE MARK

The Hyperinflation System is available in five different pleated inflation bag sizes. Available with Ventlab's signature integrated pressure manometer and components to create a custom system.

#### HYPERINFLATION SYSTEM

- Systems equipped with a stay-put dial to enable clinician to achieve targeted static pressure
- Five pleated breathing bag sizes available: 1/4, 1/2, 1, 2, and 3 liter
- Seven inflatable face mask sizes available: Small infant, infant, small child, child, and adult (regular, large, wide)
- · Non-inflatable face masks can be specified

### INTEGRATED PRESSURE MANOMETER

Ventlab's innovative color-coded dial clearly denotes pressure delivery:

Green - Target pressure level <20cmH₂O
Yellow - Potentially dangerous pressure level
Red - Dangerous pressure level

COLLAPSIBLE / EXTENDABLE O<sub>2</sub> ACCUMULATOR

POP-OFF VALVES

 $40\,\text{cm/H}_2\text{O}\ \&\ 25\,\text{cm/H}_2\text{O}$  Allows clinician to use an appropriate pop-off level

FACE MASKS

Inflatable and non-inflatable face masks available