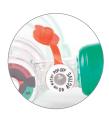

### INTEGRATED PRESSURE MANOMETER

Ventlab's innovative color-coded dial clearly denotes pressure delivery:

Green - Target pressure level <20cmH₂O
Yellow - Potentially dangerous pressure level
Red - Dangerous pressure level