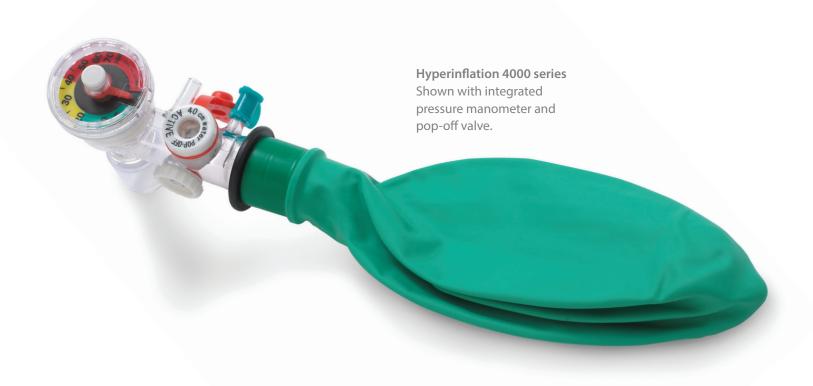

| CAT#   | SIZE                    | PK |
|--------|-------------------------|----|
| HS1000 | Hyperinflation System   | 20 |
| HS4000 | Hyperinflation System + | 20 |
|        | Integrated Manometer    |    |

### INTEGRATED PRESSURE MANOMETER

Ventlab's innovative color-coded dial clearly denotes pressure delivery:

Green - Target pressure level <20cmH₂O
Yellow - Potentially dangerous pressure level
Red - Dangerous pressure level